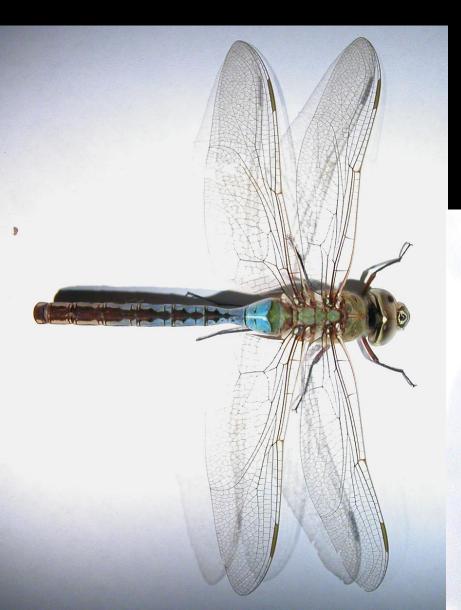

# Dragonfly

## Dragonfly

Zebra Fish normal and chronic trauma

Perch
Gas bubble
"Popeye"

Perch
Gas bubble
"Popeye"

Diplostomu spp.
Trematode parasites
Migrating to
the lens