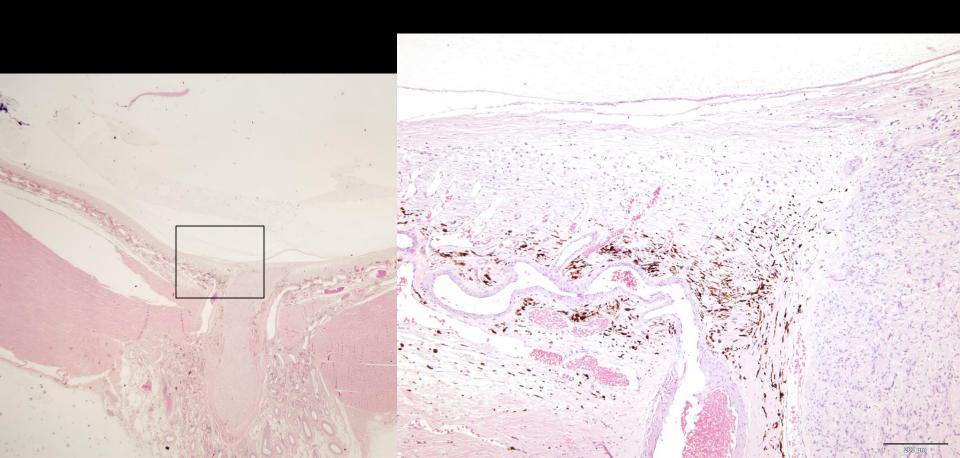

### Fish Eye Septic Granuloma

# Non-specific inflammation Melanomacrophage accumulaton