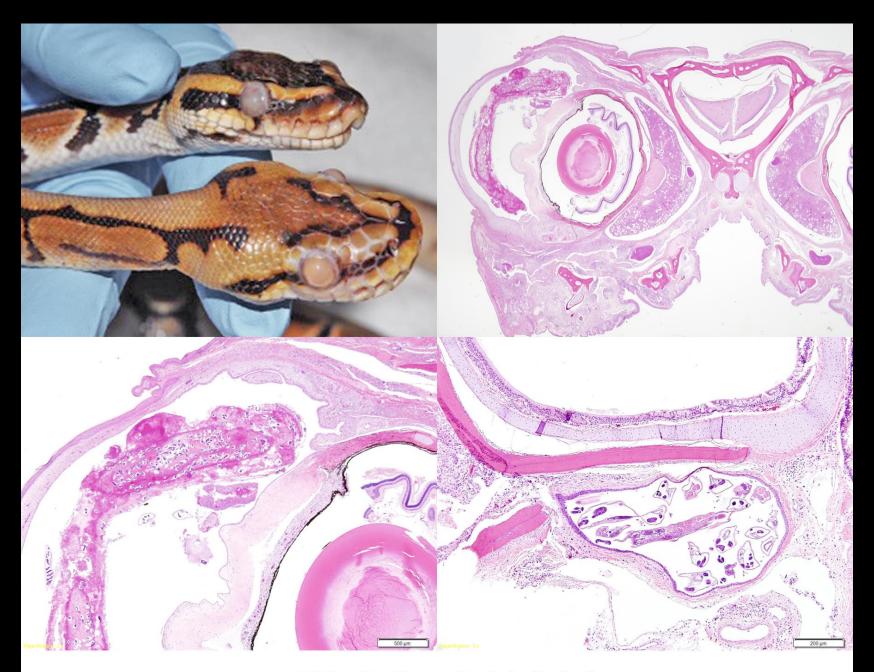

# A Potpourri of Ocular Pathology in Exotic Species

Richard R Dubielzig

# Dragonfly





## Dragonfly





Zebra Fish normal and chronic trauma



Perch
Gas bubble
"Popeye"





Perch
Gas bubble
"Popeye"



Diplostomu spp.
Trematode parasites
Migrating to
the lens





#### Fish Diplostomum spp.



#### Arowana sp "Drop Eye"





# Arowana sp "Drop Eye"



#### Arowana sp "Drop Eye"



### Fish Eye Septic Granuloma



# Non-specific inflammation Melanomacrophage accumulaton



# Snake Ecdysis



### Snake Ecdysis





Rhabdias dubielzigi

### Turtle Fibropapilloma



#### Green Sea Turtle



#### Bird Eyes and Trauma



#### Bird Eyes and Trauma



### Bird Eyes and Trauma Lenticular metaplasia



#### Great Horned Owl Iridal Pigment Cell Tumor



### Great Horned Owl Iridal Pigment Cell Tumor





# Barn Swallow Vitamin A Deficiency



Otariid Keratopathy



### Otariid Keratopathy



#### Amyloid Keratopathy





#### 7 year-old male Harbor Seal

Born blind to a mother with Domoic acid exposure





#### 7 year-old male Harbor Seal

Born blind to a mother with Domoic acid exposure



#### Cetacean Horizontal Keratopathy



#### Cetacean Horizontal Keratopathy



#### Microphthalmos in White-tailed Deer



# Virginia Opossum Besnoitia darlingi



#### Virginia Opossum Besnoitia darlingi



#### Virgi