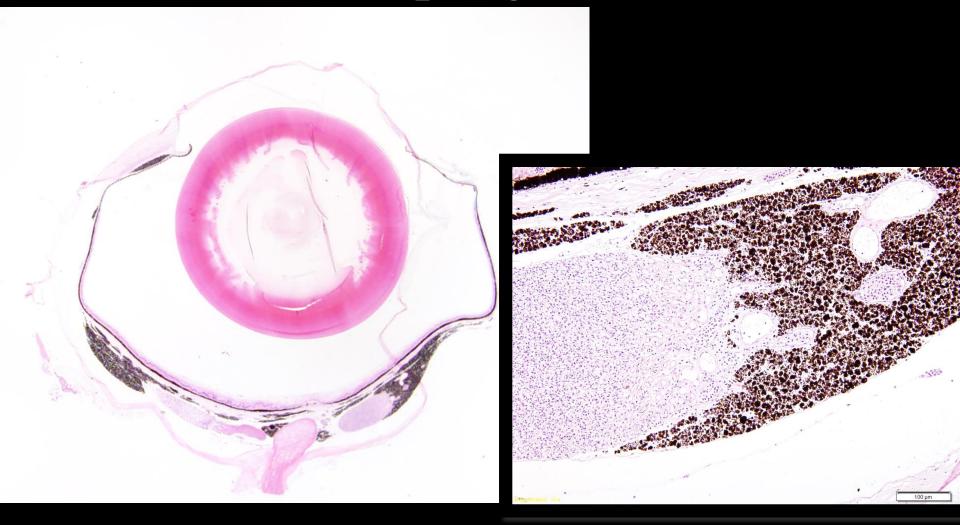

### Fish Eye Septic Granuloma

# Non-specific inflammation Melanomacrophage accumulaton