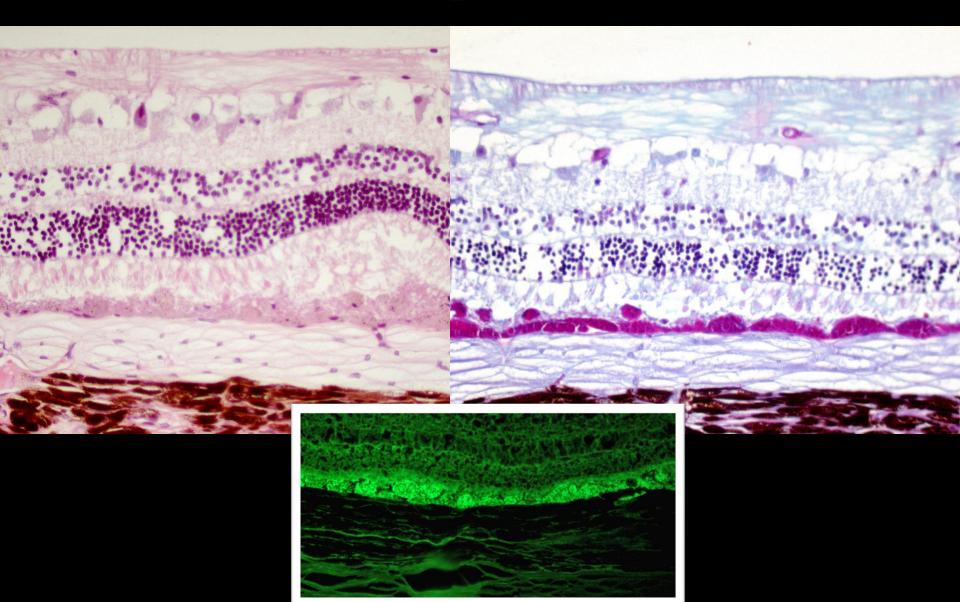

### Fish Eye Septic Granuloma

# Non-specific inflammation Melanomacrophage accumulaton