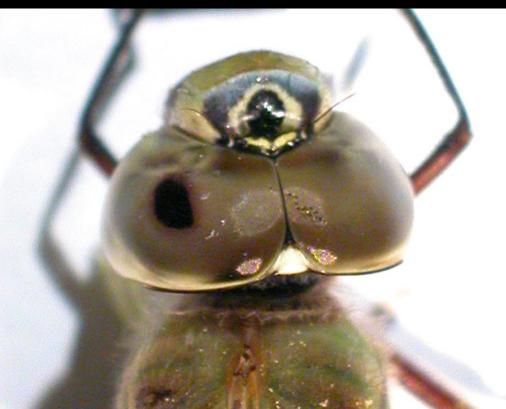

# Dragonfly

## Dragonfly

Zebra Fish normal and chronic trauma

Perch
Gas bubble
"Popeye"

Perch
Gas bubble
"Popeye"

Diplostomu spp.
Trematode parasites
Migrating to
the lens