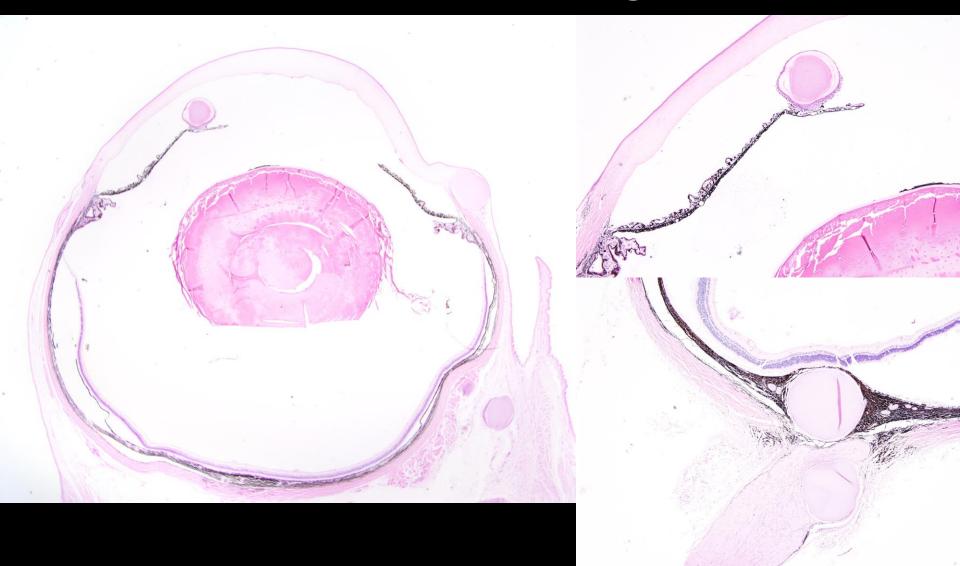

### Fish Eye Septic Granuloma

# Non-specific inflammation Melanomacrophage accumulaton