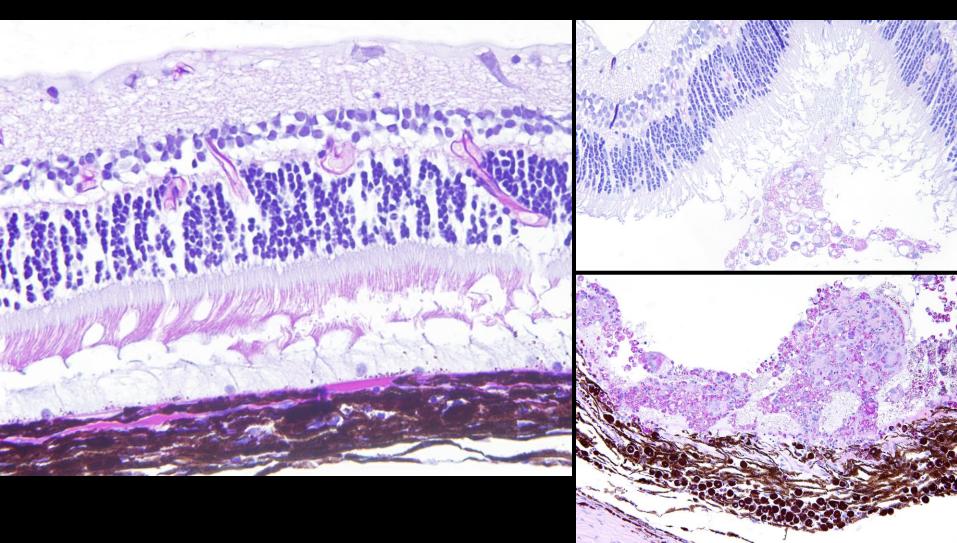

### Fish Eye Septic Granuloma

# Non-specific inflammation Melanomacrophage accumulaton