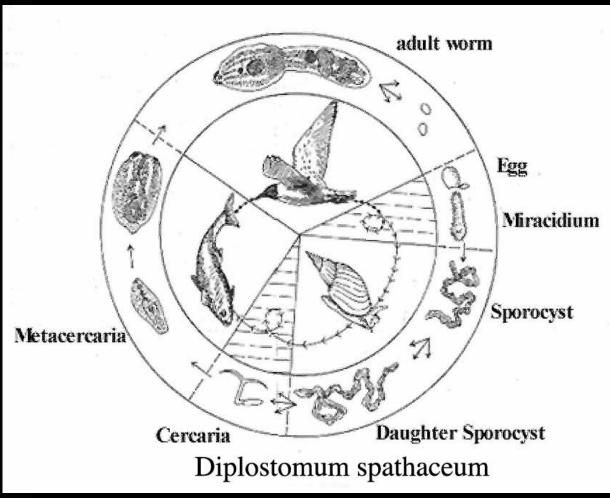

## Dragonfly

Zebra Fish normal and chronic trauma

Perch
Gas bubble
"Popeye"

Perch
Gas bubble
"Popeye"

Diplostomu spp.
Trematode parasites
Migrating to
the lens

#### Fish Diplostomum spp.