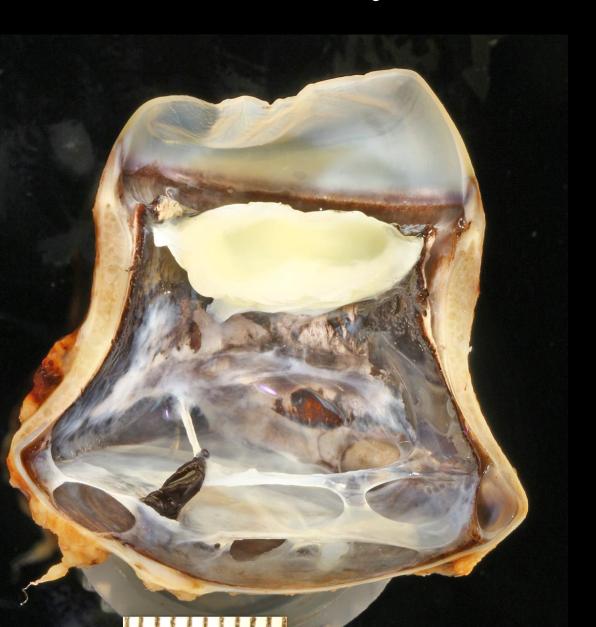

### Fish Eye Septic Granuloma

# Non-specific inflammation Melanomacrophage accumulaton