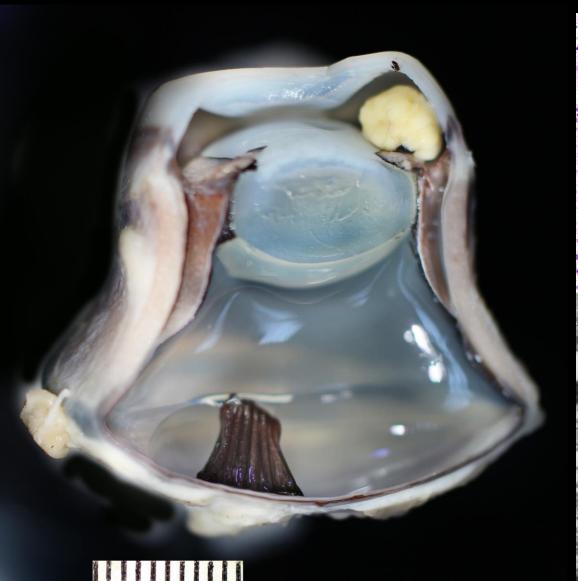

#### Great Horned Owl Iridal Pigment Cell Tumor

### Great Horned Owl Iridal Pigment Cell Tumor