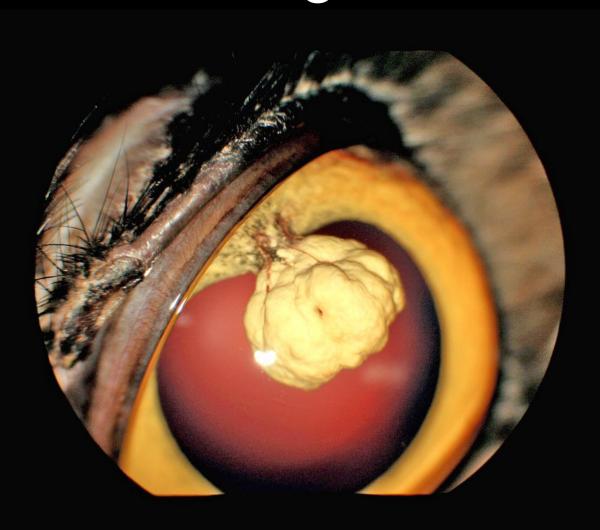

#### Great Horned Owl Iridal Pigment Cell Tumor

### Great Horned Owl Iridal Pigment Cell Tumor