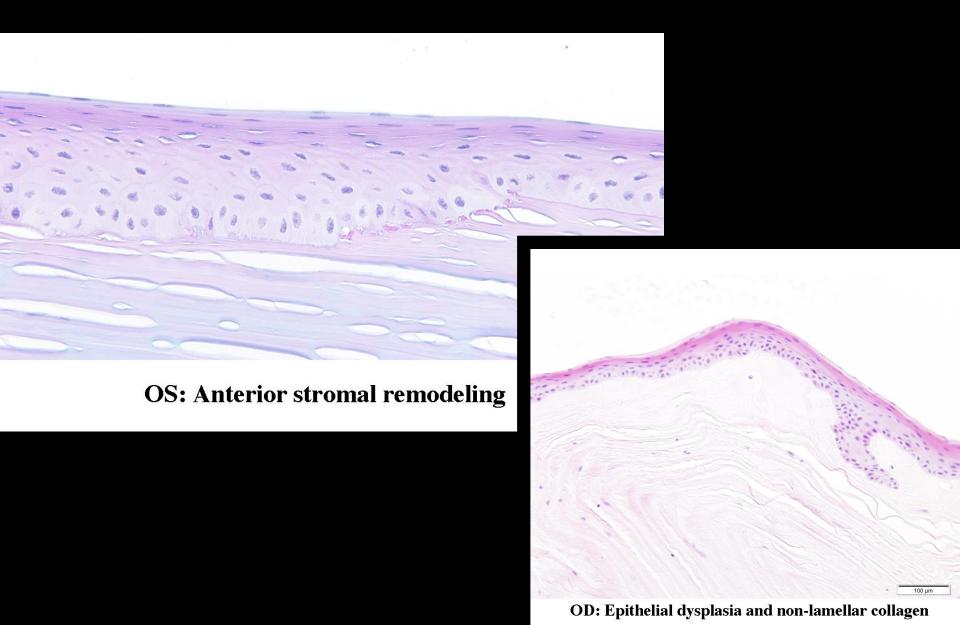

nfly





Zebra Fish normal and chronic trauma



Perch
Gas bubble
"Popeye"





Perch
Gas bubble
"Popeye"



Diplostomu spp.
Trematode parasites
Migrating to
the lens





#### Fish Diplostomum spp.



#### Arowana sp "Drop Eye"





# Arowana sp "Drop Eye"



#### Arowana sp "Drop Eye"



### Fish Eye Septic Granuloma



# Non-specific inflammation Melanomacrophage accumulaton



# Snake Ecdysis



### Snake Ecdysis





Rhabdias dubielzigi

### Turtle Fibropapilloma



#### Green Sea Turtle



#### Bird Eyes and Trauma



#### Bird Eyes and Trauma



### Bird Eyes and Trauma Lenticular metaplasia



#### Great Horned Owl Iridal Pigment Cell Tumor



### Great Horned Owl Iridal Pigment Cell Tumor





# Barn Swallow Vitamin A Deficiency



Otariid Keratopathy



### Otariid Keratopathy



#### Amyloid Keratopathy





#### 7 year-old male Harbor Seal

Born blind to a mother with Domoic acid exposure





#### 7 year-old male Harbor Seal

Born blind to a mother with Domoic acid exposure



#### Cetacean Horizontal Keratopathy



#### Cetacean Horizontal Keratopathy



#### Microphthalmos in White-tailed Deer



# Virginia Opossum Besnoitia darlingi



#### Virginia Opossum Besnoitia darlingi



#### Virginia Opossum Retinal Tapetum



#### Retinal Lipofuscinosis