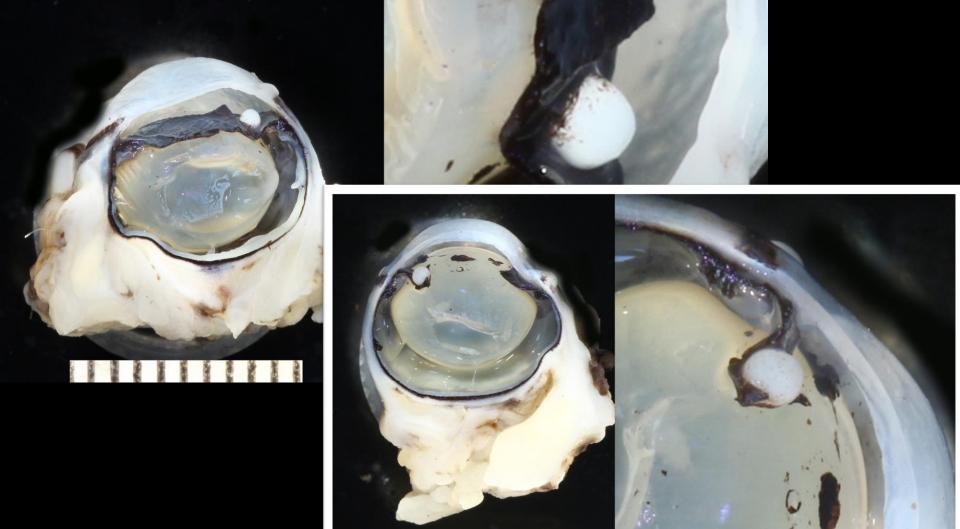

### Fish Eye Septic Granuloma

# Non-specific inflammation Melanomacrophage accumulaton