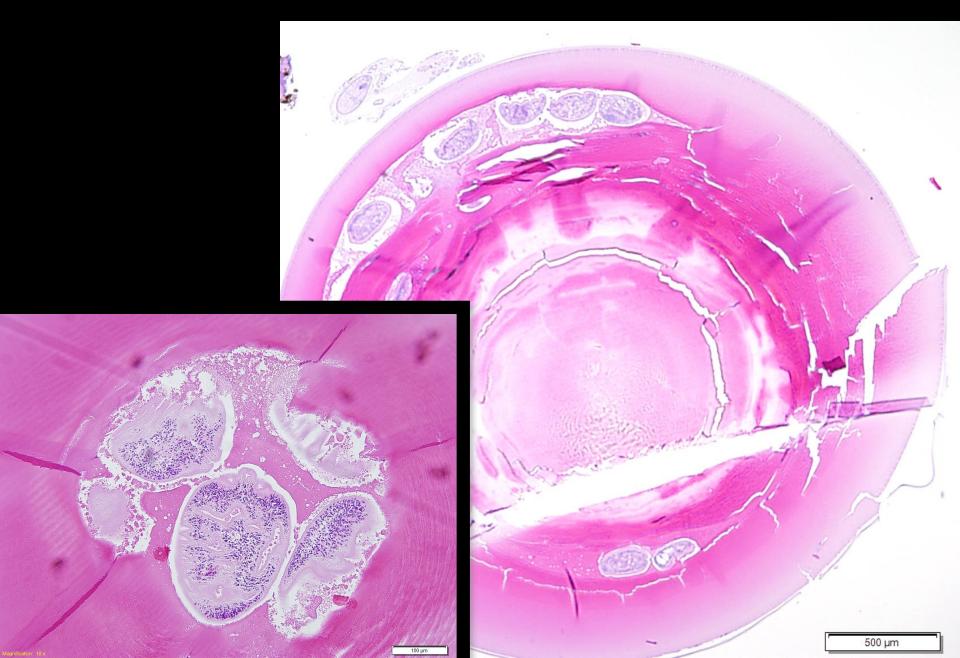

### Fish Eye Septic Granuloma

# Non-specific inflammation Melanomacrophage accumulaton