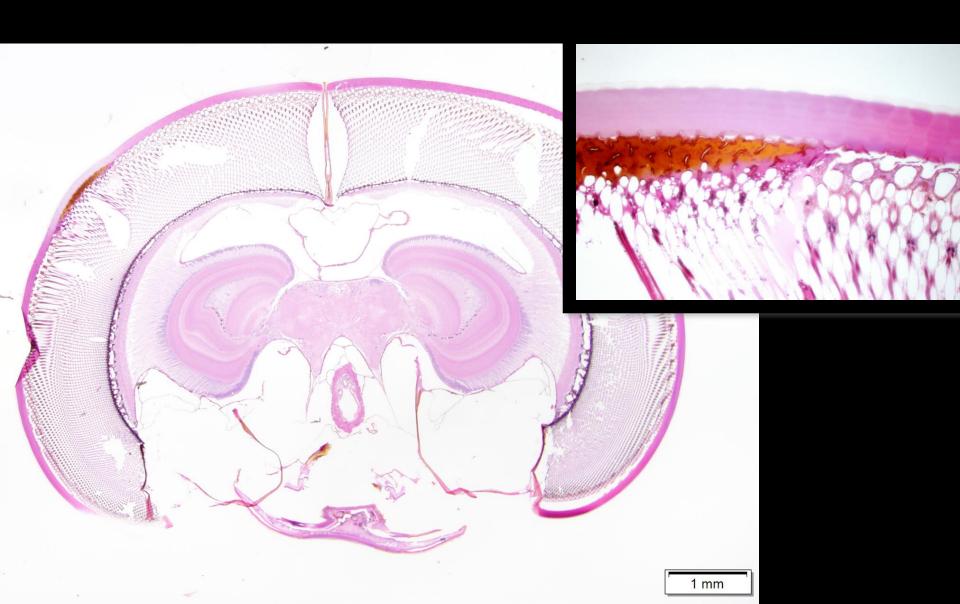

# Dragonfly

## Dragonfly

Zebra Fish normal and chronic trauma

Perch
Gas bubble
"Popeye"

Perch
Gas bubble
"Popeye"

Diplostomu spp.
Trematode parasites
Migrating to
the lens