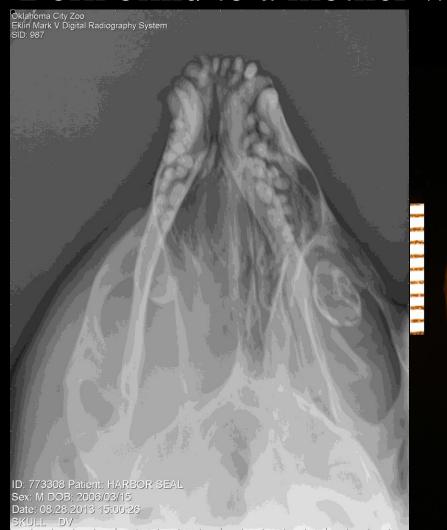

#### 7 year-old male Harbor Seal

Born blind to a mother with Domoic acid exposure