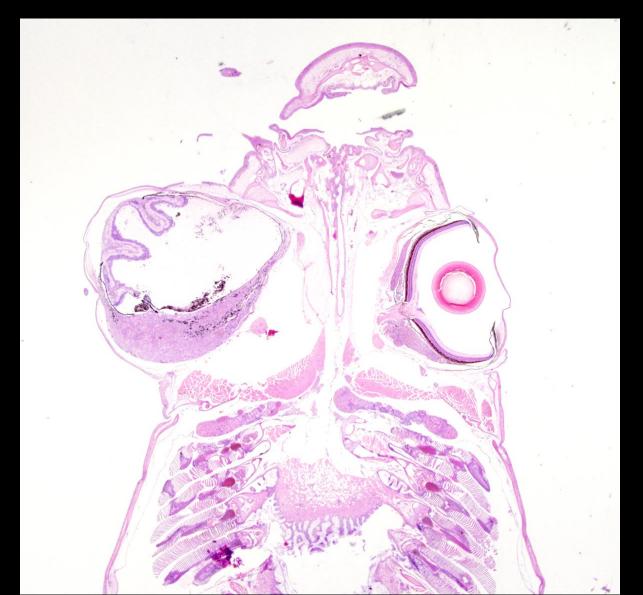

# A Potpourri of Ocular Pathology in Exotic Species

Richard R Dubielzig

# Dragonfly





## Dragonfly





Zebra Fish normal and chronic trauma



Perch
Gas bubble
"Popeye"





Perch
Gas bubble
"Popeye"



Diplostomu spp.
Trematode parasites
Migrating to
the lens





#### Fish Diplostomum spp.



#### Arowana sp "Drop Eye"





# Arowana sp "Drop Eye"



#### Arowana sp "Drop Eye"



### Fish Eye Septic Granuloma



# Non-specific inflammation Melanomacrophage accumulaton



# Snake Ecdysis



### Snake Ecdysis





Rhabdias dubielzigi

### Turtle Fibropapilloma



#### Green Sea Turtle



#### Bird Eyes and Trauma



#### Bird Eyes and Trauma



### Bird Eyes and Trauma Lenticular metaplasia



#### Great Horned Owl Iridal Pigment Cell Tumor



### Great Horned Owl Iridal Pigment Cell Tumor





# Barn Swallow Vitamin A Deficiency



Otariid Keratopathy



### Otariid Keratopathy



#### A