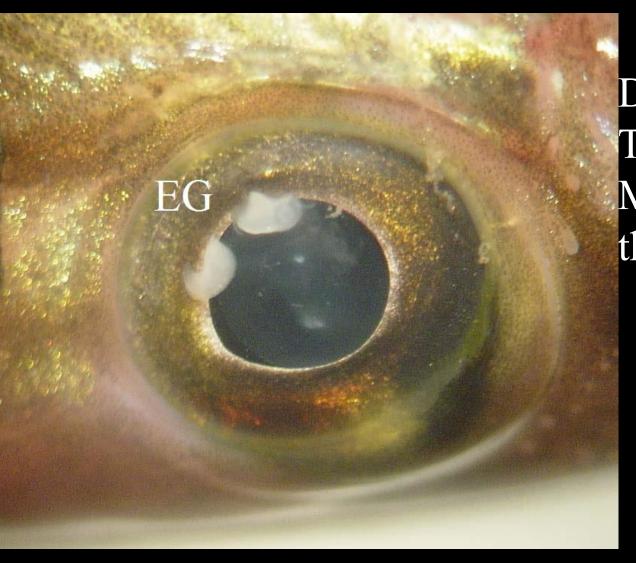

### Fish Eye Septic Granuloma

# Non-specific inflammation Melanomacrophage accumulaton