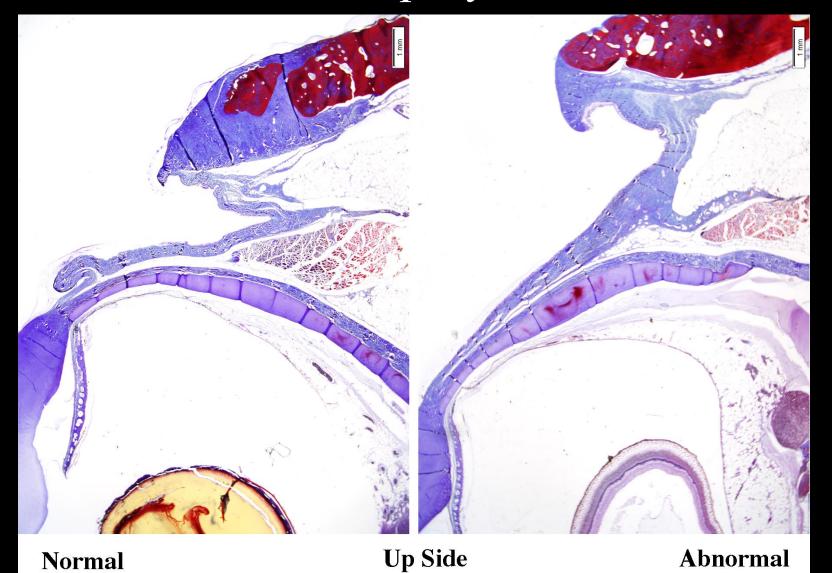

# A Potpourri of Ocular Pathology in Exotic Species

Richard R Dubielzig

# Dragonfly





## Dragonfly





Zebra Fish normal and chronic trauma



Perch
Gas bubble
"Popeye"





Perch
Gas bubble
"Popeye"



Diplostomu spp.
Trematode parasites
Migrating to
the lens





#### Fish Diplostomum spp.



#### Arowana sp "Drop Eye"





# Arowana sp "Drop Eye"



#### Arowana sp "Drop Eye"



### Fish Eye Septic Granuloma



# Non-specific inflammation Melanomacrophage accumulaton



# Snake Ecdysis



### Snake Ecdysis





Rhabdias dubielzigi

### Turtle Fibropapilloma



#### Green Sea Turtle



#### Bird Eyes and Trauma



#### Bird Eyes and Trauma



### Bird Eyes and Trauma Lenticular metaplasia



#### Great Horned Owl Iridal Pigment Cell Tumor



### Great Horned Owl Iridal Pigment Cell Tumor





# Barn Swallow Vitamin A Deficiency



Otariid Keratopathy



### Otariid Keratopathy



#### Amyloid Keratopathy





#### 7 year-old male Harbor Seal

Born blind to a mother with Domoic acid exposure





#### 7 year-old male Harbor Seal

Born blind to a mother with Domoic acid exposure



#### Cetacean Horizontal Keratopathy



#### Cetacean Horizontal Keratopathy



####