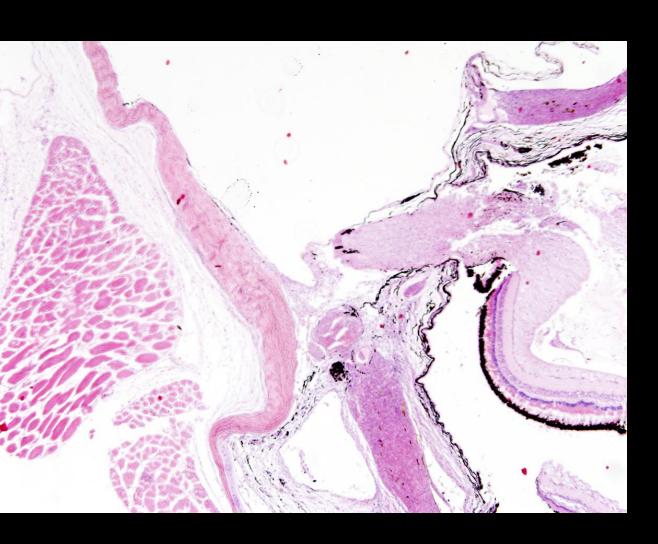

### Fish Eye Septic Granuloma

# Non-specific inflammation Melanomacrophage accumulaton